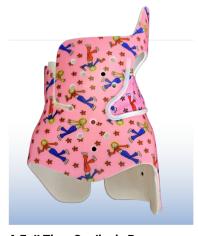

Sincerely,

Thomas Kimball

**Night time Scoliosis Orthosis** 

**Anterior Oveerlap Brace** 

**A Bivalve Overlap Brace** 

A Full Time Scoliosis Brace

**Cheneu Rigo Brace** 

Soft TLSO Anterior Opening w/ External Frame (Soft Body Jacket)