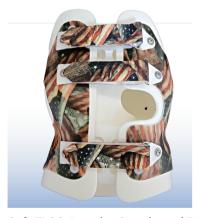

Sincerely,

Thomas Kimball

**Night time Scoliosis Orthosis** 

**Anterior Oveerlap Brace** 

**A Bivalve Overlap Brace** 

A Full Time Scoliosis Brace

**Cheneu Rigo Brace** 

Soft TLSO Anterior Opening w/ External Frame (Soft Body Jacket)